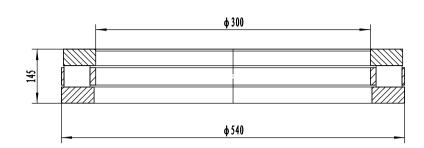

- 1 rated load: Cr= 3450 kN; Cor= 18000kN
- 2 Heat treatment according to the current standards

| 07<br>04<br>02 | cage<br>steel roller<br>shaft washer |  |     | brass<br>stee1 GCr15-GB/T18254<br>stee1 GCr15SiMn-GB/T18254 |                                                                                                                                                                                                          |      |        |
|----------------|--------------------------------------|--|-----|-------------------------------------------------------------|----------------------------------------------------------------------------------------------------------------------------------------------------------------------------------------------------------|------|--------|
| 01             | house washer                         |  |     | steel GCr15SiMn-GB/T18254                                   |                                                                                                                                                                                                          |      |        |
| Serial         | Name                                 |  | Qty | Material                                                    | weight                                                                                                                                                                                                   | (kg) | 153 KG |
|                |                                      |  |     | Thrust roller bearing                                       | 89460 M  Add: D1805, No. 3 Lianmeng road, Luoyang, Henan, China. Postal: 471003 Phone: +86-319-68611678 Far: +86-319-68611679 B-mail: sales@jcb-bearing.com Luoyang Jiecheng Bearing Technology Co., Ltd |      |        |